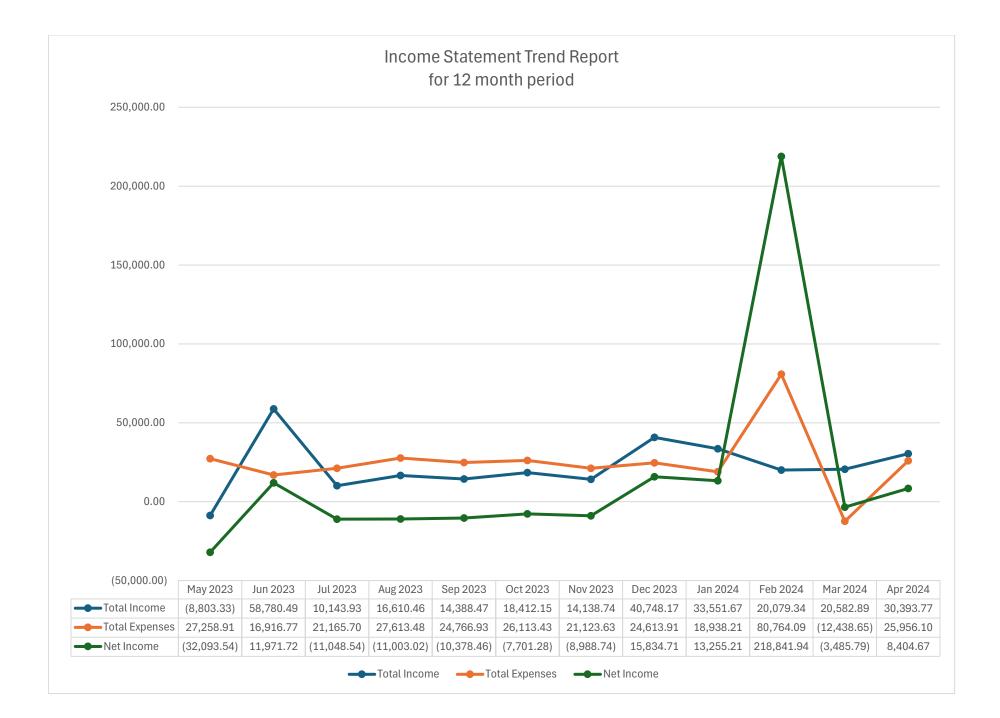

#### MISSION RESOURCE CONSERVATION DIST

Profit and Loss May 2023 - April 2024

|                                       | N   | lay 2023           | J  | lun 2023         | J   | Jul 2023           | A        | ug 2023            | ş  | Sep 2023           | 0  | Oct 2023  | Nov 2023              | Dec 2023              | Jan 2024              | F  | eb 2024            | M  | lar 2024  | Apr 2024     | Total                    |
|---------------------------------------|-----|--------------------|----|------------------|-----|--------------------|----------|--------------------|----|--------------------|----|-----------|-----------------------|-----------------------|-----------------------|----|--------------------|----|-----------|--------------|--------------------------|
| Income                                | _   |                    |    |                  |     |                    |          |                    |    |                    |    |           |                       |                       |                       |    |                    |    |           |              |                          |
| Agricultural Program                  |     |                    |    | 10,770.91        |     |                    |          | 972.50             |    | 1,836.25           |    | 2,618.25  | -2,793.58             | 7,021.90              | 6,812.63              |    | 605.54             |    | 272.18    | 752.58       | 28,869.16                |
| AG Efficiency                         |     |                    |    | 5,000.00         |     |                    |          |                    |    |                    |    |           | 1,970.95              | 6,917.63              | 2,584.14              |    |                    |    |           | 1,984.18     | 18,456.90                |
| AG Evaluation                         |     | 6,600.00           |    | 18,600.00        |     |                    |          |                    |    |                    |    |           |                       | 6,600.00              | 5,400.00              |    | 4,826.31           |    | 1,200.00  | 1,570.00     | 44,796.31                |
| Ag Soil Moisture Sensor               |     |                    |    |                  |     |                    |          |                    |    |                    |    |           | 1,100.00              | 680.40                |                       |    |                    |    |           |              | 1,780.40                 |
| CDFA                                  |     |                    |    |                  |     | 517.50             |          |                    |    |                    |    | 110.00    |                       |                       | 859.85                |    |                    |    | 665.00    |              | 2,152.35                 |
| TEAM                                  |     |                    |    | 425.00           |     |                    |          |                    |    |                    |    |           |                       |                       |                       |    |                    |    |           |              | 425.00                   |
| Crop Swap                             |     |                    |    | 425.00           |     |                    |          |                    |    |                    |    |           |                       |                       |                       |    |                    |    |           |              | 425.00                   |
| TEAM - Other                          |     |                    |    |                  |     |                    |          |                    |    |                    |    |           |                       |                       | 1,438.50              |    | 4,529.92           |    | 10,492.67 | 4,267.39     | 20,728.48                |
| Total TEAM                            | \$  | 0.00               | \$ | 850.00           | \$  | 0.00               | \$       | 0.00               | \$ | 0.00               | \$ | 0.00      | \$ 0.00               | \$ 0.00               |                       | \$ | 4,529.92           |    | 10,492.67 | \$ 4,267.39  | \$ 21,578.48             |
| Total Agricultural Program            | \$  | 6,600.00           | \$ | 35,220.91        | \$  | 517.50             | \$       | 972.50             | \$ | 1,836.25           | \$ | 2,728.25  | \$ 277.37             | \$ 21,219.93          | \$ 17,095.12          | \$ | 9,961.77           | \$ | 12,629.85 | \$ 8,574.15  | \$ 117,633.60            |
| CARCD SWEEP                           |     |                    |    |                  |     |                    |          |                    |    |                    |    |           |                       |                       |                       |    |                    |    |           | 1,200.00     | 1,200.00                 |
| General Revenues                      |     |                    |    |                  |     |                    |          |                    |    |                    |    |           |                       |                       |                       |    |                    |    |           |              | 0.00                     |
| Interest Income                       |     | 0.60               |    | 1,979.15         |     | -686.60            |          | 0.36               |    | 621.27             |    | 131.83    |                       | 532.96                | 228.36                |    | 0.01               |    | 220.68    | 127.13       | 3,155.75                 |
| Property Taxes                        |     | 2,562.66           |    | 1,541.68         |     | 0.00               |          | 687.83             |    | 251.03             |    | 542.84    | 1,812.42              | 14,645.52             | 6,758.79              |    | 1,156.76           |    | 1,247.86  | 15,025.45    | 46,232.84                |
| SD County FMV                         |     |                    |    | -172.03          |     |                    |          |                    |    |                    |    |           |                       |                       |                       |    |                    |    |           |              | -172.03                  |
| Total General Revenues                | \$  | 2,563.26           | \$ | 3,348.80         | -\$ | 686.60             | \$       | 688.19             | \$ | 872.30             | \$ | 674.67    | \$ 1,812.42           | \$ 15,178.48          | \$ 6,987.15           | \$ | 1,156.77           | \$ | 1,468.54  | \$ 15,152.58 | , ,                      |
| Landscape                             |     |                    |    |                  |     |                    |          |                    |    |                    |    |           |                       |                       |                       |    |                    |    |           |              | 0.00                     |
| OC Landscape                          |     |                    |    | 19,617.02        |     | 9,354.90           |          | 14,949.77          |    | 11,679.92          |    | 15,009.23 | 11,595.35             | 3,894.00              | 8,978.00              |    | 8,734.00           |    | 5,202.00  | 5,467.04     | 114,481.23               |
| SD Landscape                          |     |                    | -  | 443.76           | -   |                    |          |                    |    | 11.070.00          | -  | 15 000 00 |                       |                       |                       |    |                    |    |           |              | 443.76                   |
| Total Landscape                       | \$  | 0.00               | \$ | 20,060.78        | \$  | 9,354.90           | \$       | 14,949.77          | \$ | 11,679.92          | \$ | 15,009.23 | \$ 11,595.35          | \$ 3,894.00           | ,                     | \$ | 8,734.00           | \$ | 5,202.00  | \$ 5,467.04  |                          |
| SDCWA - AIEP<br>Services              |     |                    |    | 150.00           |     |                    |          |                    |    |                    |    |           | 453.60                | 455.76                | 491.40                |    | 226.80             |    |           |              | 1,321.80<br>455.76       |
|                                       |     |                    |    |                  |     |                    |          |                    |    |                    |    |           |                       | 400.70                |                       |    |                    |    |           |              | 455.76                   |
| Weed Management Grants<br>EMP Project |     | -17,966.59         |    |                  |     |                    |          |                    |    |                    |    |           |                       |                       |                       |    |                    |    |           |              | -17,966.59               |
| Wildlife Conservation Board           |     | -17,900.59         |    |                  |     |                    |          |                    |    |                    |    |           |                       |                       |                       |    |                    |    | 1,282.50  |              | 1.282.50                 |
| Total Weed Management Grants          | -\$ | 17,966.59          | ¢  | 0.00             | \$  | 0.00               | \$       | 0.00               | ¢  | 0.00               | ¢  | 0.00      | \$ 0.00               | \$ 0.00               | \$ 0.00               | ¢  | 0.00               | \$ | 1,282.50  | \$ 0.00      | 1                        |
| Wildfire Program                      | -9  | 17,500.35          | Ŷ  | 0.00             | φ   | 360.28             | φ        | 0.00               | φ  | 0.00               | Ŷ  | 0.00      | φ 0.00                | φ 0.00                | φ 0.00                | Ŷ  | 0.00               | φ  | 1,202.30  | φ 0.00       | 360.28                   |
| IERCD                                 |     |                    |    |                  |     | 597.85             |          |                    |    |                    |    |           |                       |                       |                       |    |                    |    |           |              | 597.85                   |
| Total Wildfire Program                | ¢   | 0.00               | S  | 0.00             | \$  | 958.13             | \$       | 0.00               | \$ | 0.00               | \$ | 0.00      | \$ 0.00               | \$ 0.00               | \$ 0.00               | ŝ  | 0.00               | \$ | 0.00      | \$ 0.00      | \$ 958.13                |
| Total Income                          | -\$ | 8,803.33           | \$ | 58,780.49        | \$  | 10,143.93          | <b>•</b> | 16,610.46          |    | 14,388.47          | •  | 18,412.15 | \$ 14,138.74          | \$ 40,748.17          | \$ 33,551.67          |    |                    | Ŧ  | 20,582.89 | \$ 30,393.77 | \$ 269,026.75            |
| Cost of Goods Sold                    | Ŷ   | 0,000.00           | ۴  | 00,100.40        | Ŷ   | 10,140.00          | Ŷ        | 10,010.40          | Ŷ  | 14,000.41          | Ŷ  | 10,412.10 | ¥ 14,100.14           | ¥ 40,140.11           | ψ 00,001.01           | ۴  | 20,010.04          | Ŷ  | 20,002.00 | ¥ 00,000.11  | ¥ 200,020.10             |
| Cost of Goods Sold                    |     |                    |    |                  |     |                    |          |                    |    |                    |    |           |                       |                       |                       |    |                    |    | 1.000.00  |              | 1.000.00                 |
| Program Passthrough                   |     | 1.500.00           |    |                  |     | 26.77              |          |                    |    |                    |    |           |                       | 299.55                | 133.65                |    |                    |    | .,        | -442.00      | 1.517.97                 |
| Agricultural Rebate                   |     |                    |    | 5.000.00         |     |                    |          |                    |    |                    |    |           | 2.003.85              |                       | 2,584.15              |    | 4.826.31           |    | 1.578.78  |              | 15,993,09                |
| Weed Management                       |     |                    |    |                  |     |                    |          |                    |    |                    |    |           | ,                     |                       | -1,359.55             |    |                    |    |           |              | -1,359.55                |
| WETA                                  |     |                    |    |                  |     |                    |          |                    |    |                    |    |           |                       |                       |                       |    |                    |    | 1,000.00  | 1,000.00     | 2,000.00                 |
| Total Program Passthrough             | \$  | 1,500.00           | \$ | 5,000.00         | \$  | 26.77              | \$       | 0.00               | \$ | 0.00               | \$ | 0.00      | \$ 2,003.85           | \$ 299.55             | \$ 1,358.25           | \$ | 4,826.31           | \$ | 2,578.78  | \$ 558.00    | \$ 18,151.51             |
| Total Cost of Goods Sold              | \$  | 1,500.00           | \$ | 5,000.00         | \$  | 26.77              | \$       | 0.00               | \$ | 0.00               | \$ | 0.00      | \$ 2,003.85           | \$ 299.55             | \$ 1,358.25           | \$ | 4,826.31           | \$ | 3,578.78  | \$ 558.00    | \$ 19,151.51             |
| Gross Profit                          | -\$ | 10,303.33          | \$ | 53,780.49        | \$  | 10,117.16          | \$       | 16,610.46          | \$ | 14,388.47          | \$ | 18,412.15 | \$ 12,134.89          | \$ 40,448.62          | \$ 32,193.42          | \$ | 15,253.03          | \$ | 17,004.11 | \$ 29,835.77 | \$ 249,875.24            |
| Expenses                              |     |                    |    |                  |     |                    |          |                    |    |                    |    |           |                       |                       |                       |    |                    |    |           |              |                          |
| Facilities Overhead                   |     |                    |    |                  |     |                    |          |                    |    |                    |    |           |                       |                       |                       |    |                    |    |           |              | 0.00                     |
| Automobile Expense                    |     |                    |    |                  |     |                    |          |                    |    |                    |    |           |                       |                       |                       |    |                    |    | 127.30    |              | 127.30                   |
| Fastrak                               |     |                    |    |                  |     |                    |          | 210.00             |    |                    |    | 210.00    |                       |                       |                       |    |                    |    | 210.00    |              | 630.00                   |
| Fleet Management                      |     | 34.95              |    | 57.00            |     |                    |          | 57.00              |    | 57.00              |    | 57.00     | 57.00                 | 57.00                 | 57.00                 |    | 57.00              |    | 57.00     | 57.00        | 604.95                   |
| Fuel                                  |     | 475.80             |    | 716.90           |     | 343.96             |          |                    |    | 717.73             |    | 749.03    |                       | 358.55                | 229.32                |    | 505.61             |    | 349.72    | 531.64       | 4,978.26                 |
| Vehicle Repairs                       |     |                    |    | 68.62            |     |                    |          | 68.62              |    |                    |    | 68.62     |                       | 593.46                | 79.16                 |    |                    |    |           | 79.16        | 957.64                   |
| Total Automobile Expense              | \$  | 510.75             | \$ | 842.52           | \$  | 343.96             | \$       | 335.62             | \$ | 774.73             | \$ |           | \$ 57.00              | \$ 1,009.01           | \$ 365.48             | \$ | 562.61             | \$ | 744.02    | \$ 667.80    | \$ 7,298.15              |
| Building Maintenance                  |     | 151.83             |    | 151.83           |     | 155.23             |          | 156.38             |    | 156.38             |    | 92.00     | 92.00                 | 109.47                |                       |    | 92.00              |    |           |              | 1,157.12                 |
| Community Garden Expense              |     | 156.69             |    | 41.27            |     |                    |          |                    |    |                    |    | 4         | 421.71                | 18.75                 |                       |    |                    |    |           |              | 638.42                   |
| Equipment Replacement                 |     |                    |    |                  |     |                    |          |                    |    |                    |    | 15.02     |                       |                       |                       |    |                    |    |           |              | 15.02                    |
| Insurance                             |     | 3,422.55           |    | -1,509.28        |     | 1,608.93           |          | 1,143.63           |    | 1,608.93           |    | 1,741.24  | 1,608.93              | 1,608.93              | 1,608.93              |    | 1,608.93           |    | 1,608.93  | 1,608.93     | 17,669.58                |
| Rent                                  |     | 440 70             |    | 440 70           |     | 440.00             |          | 240.04             |    | 570.00             |    | 474.00    | 454.04                | 454.04                | 450.00                |    | 1,183.00           |    | 805.00    | 805.00       | 2,793.00                 |
| Telephone                             |     | 448.73             |    | 448.73           |     | 448.82             |          | 318.84             |    | 578.80             |    | 474.06    | 451.01                | 451.01                | 450.98                |    | 408.03             |    | 400.11    | 320.30       | 5,199.42                 |
| Utilities                             | -   | 295.27<br>4.985.82 |    | 286.20<br>261.27 |     | 321.82<br>2.878.76 |          | 369.63<br>2.324.10 | *  | 235.14<br>3.353.98 |    | 269.28    | 214.94<br>\$ 2.845.59 | 319.87<br>\$ 3.517.04 | 322.92<br>\$ 2.748.31 |    | 200.55<br>4.055.12 |    | 3.558.06  | \$ 3.402.03  | 2,835.62<br>\$ 37.606.33 |
| Total Facilities Overhead             | \$  | 4,965.82           | þ  | 201.2/           | \$  | 2,0/8./6           | \$       | 2,324.10           | \$ | <b>ა,ა</b> ეკ.98   | \$ | 3,676.25  | <b>⊅ 2,64</b> 5.59    | \$ 3,517.04           | \$ 2,748.31           | \$ | 4,005.12           | \$ | 3,338.06  | \$ 3,402.03  | 1 . ,                    |
| Labor                                 |     |                    |    |                  |     |                    |          |                    |    |                    |    |           |                       |                       |                       |    |                    |    |           |              | 0.00                     |