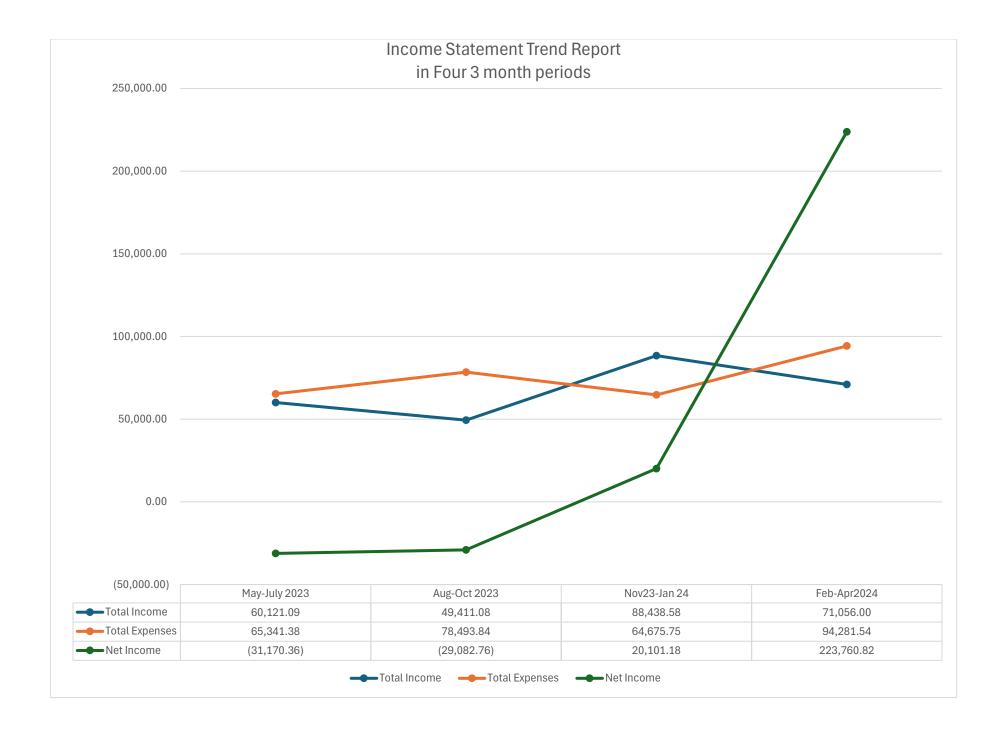

#### MISSION RESOURCE CONSERVATION DIST

Profit and Loss May 2023 - April 2024

|                                       | N   | lay 2023           | J  | lun 2023         | J   | Jul 2023           | A        | ug 2023            | ş  | Sep 2023           | 0  | Oct 2023  | Nov 2023              | Dec 2023              | Jan 2024              | F  | eb 2024            | M  | lar 2024  | Apr 2024     | Total                    |
|---------------------------------------|-----|--------------------|----|------------------|-----|--------------------|----------|--------------------|----|--------------------|----|-----------|-----------------------|-----------------------|-----------------------|----|--------------------|----|-----------|--------------|--------------------------|
| Income                                | _   |                    |    |                  |     |                    |          |                    |    |                    |    |           |                       |                       |                       |    |                    |    |           |              |                          |
| Agricultural Program                  |     |                    |    | 10,770.91        |     |                    |          | 972.50             |    | 1,836.25           |    | 2,618.25  | -2,793.58             | 7,021.90              | 6,812.63              |    | 605.54             |    | 272.18    | 752.58       | 28,869.16                |
| AG Efficiency                         |     |                    |    | 5,000.00         |     |                    |          |                    |    |                    |    |           | 1,970.95              | 6,917.63              | 2,584.14              |    |                    |    |           | 1,984.18     | 18,456.90                |
| AG Evaluation                         |     | 6,600.00           |    | 18,600.00        |     |                    |          |                    |    |                    |    |           |                       | 6,600.00              | 5,400.00              |    | 4,826.31           |    | 1,200.00  | 1,570.00     | 44,796.31                |
| Ag Soil Moisture Sensor               |     |                    |    |                  |     |                    |          |                    |    |                    |    |           | 1,100.00              | 680.40                |                       |    |                    |    |           |              | 1,780.40                 |
| CDFA                                  |     |                    |    |                  |     | 517.50             |          |                    |    |                    |    | 110.00    |                       |                       | 859.85                |    |                    |    | 665.00    |              | 2,152.35                 |
| TEAM                                  |     |                    |    | 425.00           |     |                    |          |                    |    |                    |    |           |                       |                       |                       |    |                    |    |           |              | 425.00                   |
| Crop Swap                             |     |                    |    | 425.00           |     |                    |          |                    |    |                    |    |           |                       |                       |                       |    |                    |    |           |              | 425.00                   |
| TEAM - Other                          |     |                    |    |                  |     |                    |          |                    |    |                    |    |           |                       |                       | 1,438.50              |    | 4,529.92           |    | 10,492.67 | 4,267.39     | 20,728.48                |
| Total TEAM                            | \$  | 0.00               | \$ | 850.00           | \$  | 0.00               | \$       | 0.00               | \$ | 0.00               | \$ | 0.00      | \$ 0.00               | \$ 0.00               |                       | \$ | 4,529.92           |    | 10,492.67 | \$ 4,267.39  | \$ 21,578.48             |
| Total Agricultural Program            | \$  | 6,600.00           | \$ | 35,220.91        | \$  | 517.50             | \$       | 972.50             | \$ | 1,836.25           | \$ | 2,728.25  | \$ 277.37             | \$ 21,219.93          | \$ 17,095.12          | \$ | 9,961.77           | \$ | 12,629.85 | \$ 8,574.15  | \$ 117,633.60            |
| CARCD SWEEP                           |     |                    |    |                  |     |                    |          |                    |    |                    |    |           |                       |                       |                       |    |                    |    |           | 1,200.00     | 1,200.00                 |
| General Revenues                      |     |                    |    |                  |     |                    |          |                    |    |                    |    |           |                       |                       |                       |    |                    |    |           |              | 0.00                     |
| Interest Income                       |     | 0.60               |    | 1,979.15         |     | -686.60            |          | 0.36               |    | 621.27             |    | 131.83    |                       | 532.96                | 228.36                |    | 0.01               |    | 220.68    | 127.13       | 3,155.75                 |
| Property Taxes                        |     | 2,562.66           |    | 1,541.68         |     | 0.00               |          | 687.83             |    | 251.03             |    | 542.84    | 1,812.42              | 14,645.52             | 6,758.79              |    | 1,156.76           |    | 1,247.86  | 15,025.45    | 46,232.84                |
| SD County FMV                         |     |                    |    | -172.03          |     |                    |          |                    |    |                    |    |           |                       |                       |                       |    |                    |    |           |              | -172.03                  |
| Total General Revenues                | \$  | 2,563.26           | \$ | 3,348.80         | -\$ | 686.60             | \$       | 688.19             | \$ | 872.30             | \$ | 674.67    | \$ 1,812.42           | \$ 15,178.48          | \$ 6,987.15           | \$ | 1,156.77           | \$ | 1,468.54  | \$ 15,152.58 | , ,                      |
| Landscape                             |     |                    |    |                  |     |                    |          |                    |    |                    |    |           |                       |                       |                       |    |                    |    |           |              | 0.00                     |
| OC Landscape                          |     |                    |    | 19,617.02        |     | 9,354.90           |          | 14,949.77          |    | 11,679.92          |    | 15,009.23 | 11,595.35             | 3,894.00              | 8,978.00              |    | 8,734.00           |    | 5,202.00  | 5,467.04     | 114,481.23               |
| SD Landscape                          |     |                    | -  | 443.76           | -   |                    |          |                    |    | 11.070.00          | -  | 15 000 00 |                       |                       |                       |    |                    |    |           |              | 443.76                   |
| Total Landscape                       | \$  | 0.00               | \$ | 20,060.78        | \$  | 9,354.90           | \$       | 14,949.77          | \$ | 11,679.92          | \$ | 15,009.23 | \$ 11,595.35          | \$ 3,894.00           | ,                     | \$ | 8,734.00           | \$ | 5,202.00  | \$ 5,467.04  |                          |
| SDCWA - AIEP<br>Services              |     |                    |    | 150.00           |     |                    |          |                    |    |                    |    |           | 453.60                | 455.76                | 491.40                |    | 226.80             |    |           |              | 1,321.80<br>455.76       |
|                                       |     |                    |    |                  |     |                    |          |                    |    |                    |    |           |                       | 400.70                |                       |    |                    |    |           |              | 455.76                   |
| Weed Management Grants<br>EMP Project |     | -17,966.59         |    |                  |     |                    |          |                    |    |                    |    |           |                       |                       |                       |    |                    |    |           |              | -17,966.59               |
| Wildlife Conservation Board           |     | -17,900.59         |    |                  |     |                    |          |                    |    |                    |    |           |                       |                       |                       |    |                    |    | 1,282.50  |              | 1.282.50                 |
| Total Weed Management Grants          | -\$ | 17,966.59          | ¢  | 0.00             | \$  | 0.00               | \$       | 0.00               | ¢  | 0.00               | ¢  | 0.00      | \$ 0.00               | \$ 0.00               | \$ 0.00               | ¢  | 0.00               | \$ | 1,282.50  | \$ 0.00      | 1                        |
| Wildfire Program                      | -9  | 17,500.35          | Ŷ  | 0.00             | φ   | 360.28             | φ        | 0.00               | φ  | 0.00               | Ŷ  | 0.00      | φ 0.00                | φ 0.00                | φ 0.00                | Ŷ  | 0.00               | φ  | 1,202.30  | φ 0.00       | 360.28                   |
| IERCD                                 |     |                    |    |                  |     | 597.85             |          |                    |    |                    |    |           |                       |                       |                       |    |                    |    |           |              | 597.85                   |
| Total Wildfire Program                | ¢   | 0.00               | S  | 0.00             | \$  | 958.13             | \$       | 0.00               | \$ | 0.00               | \$ | 0.00      | \$ 0.00               | \$ 0.00               | \$ 0.00               | ŝ  | 0.00               | \$ | 0.00      | \$ 0.00      | \$ 958.13                |
| Total Income                          | -\$ | 8,803.33           | \$ | 58,780.49        | \$  | 10,143.93          | <b>•</b> | 16,610.46          |    | 14,388.47          | •  | 18,412.15 | \$ 14,138.74          | \$ 40,748.17          | \$ 33,551.67          |    |                    | Ŧ  | 20,582.89 | \$ 30,393.77 | \$ 269,026.75            |
| Cost of Goods Sold                    | Ŷ   | 0,000.00           | ۴  | 00,100.40        | Ŷ   | 10,140.00          | Ŷ        | 10,010.40          | Ŷ  | 14,000.41          | Ŷ  | 10,412.10 | ¥ 14,100.14           | ¥ 40,140.11           | ψ 00,001.01           | ۴  | 20,010.04          | Ŷ  | 20,002.00 | ¥ 00,000.11  | ¥ 200,020.10             |
| Cost of Goods Sold                    |     |                    |    |                  |     |                    |          |                    |    |                    |    |           |                       |                       |                       |    |                    |    | 1.000.00  |              | 1.000.00                 |
| Program Passthrough                   |     | 1.500.00           |    |                  |     | 26.77              |          |                    |    |                    |    |           |                       | 299.55                | 133.65                |    |                    |    | .,        | -442.00      | 1.517.97                 |
| Agricultural Rebate                   |     |                    |    | 5.000.00         |     |                    |          |                    |    |                    |    |           | 2.003.85              |                       | 2,584.15              |    | 4.826.31           |    | 1.578.78  |              | 15,993,09                |
| Weed Management                       |     |                    |    |                  |     |                    |          |                    |    |                    |    |           | ,                     |                       | -1,359.55             |    |                    |    |           |              | -1,359.55                |
| WETA                                  |     |                    |    |                  |     |                    |          |                    |    |                    |    |           |                       |                       |                       |    |                    |    | 1,000.00  | 1,000.00     | 2,000.00                 |
| Total Program Passthrough             | \$  | 1,500.00           | \$ | 5,000.00         | \$  | 26.77              | \$       | 0.00               | \$ | 0.00               | \$ | 0.00      | \$ 2,003.85           | \$ 299.55             | \$ 1,358.25           | \$ | 4,826.31           | \$ | 2,578.78  | \$ 558.00    | \$ 18,151.51             |
| Total Cost of Goods Sold              | \$  | 1,500.00           | \$ | 5,000.00         | \$  | 26.77              | \$       | 0.00               | \$ | 0.00               | \$ | 0.00      | \$ 2,003.85           | \$ 299.55             | \$ 1,358.25           | \$ | 4,826.31           | \$ | 3,578.78  | \$ 558.00    | \$ 19,151.51             |
| Gross Profit                          | -\$ | 10,303.33          | \$ | 53,780.49        | \$  | 10,117.16          | \$       | 16,610.46          | \$ | 14,388.47          | \$ | 18,412.15 | \$ 12,134.89          | \$ 40,448.62          | \$ 32,193.42          | \$ | 15,253.03          | \$ | 17,004.11 | \$ 29,835.77 | \$ 249,875.24            |
| Expenses                              |     |                    |    |                  |     |                    |          |                    |    |                    |    |           |                       |                       |                       |    |                    |    |           |              |                          |
| Facilities Overhead                   |     |                    |    |                  |     |                    |          |                    |    |                    |    |           |                       |                       |                       |    |                    |    |           |              | 0.00                     |
| Automobile Expense                    |     |                    |    |                  |     |                    |          |                    |    |                    |    |           |                       |                       |                       |    |                    |    | 127.30    |              | 127.30                   |
| Fastrak                               |     |                    |    |                  |     |                    |          | 210.00             |    |                    |    | 210.00    |                       |                       |                       |    |                    |    | 210.00    |              | 630.00                   |
| Fleet Management                      |     | 34.95              |    | 57.00            |     |                    |          | 57.00              |    | 57.00              |    | 57.00     | 57.00                 | 57.00                 | 57.00                 |    | 57.00              |    | 57.00     | 57.00        | 604.95                   |
| Fuel                                  |     | 475.80             |    | 716.90           |     | 343.96             |          |                    |    | 717.73             |    | 749.03    |                       | 358.55                | 229.32                |    | 505.61             |    | 349.72    | 531.64       | 4,978.26                 |
| Vehicle Repairs                       |     |                    |    | 68.62            |     |                    |          | 68.62              |    |                    |    | 68.62     |                       | 593.46                | 79.16                 |    |                    |    |           | 79.16        | 957.64                   |
| Total Automobile Expense              | \$  | 510.75             | \$ | 842.52           | \$  | 343.96             | \$       | 335.62             | \$ | 774.73             | \$ |           | \$ 57.00              | \$ 1,009.01           | \$ 365.48             | \$ | 562.61             | \$ | 744.02    | \$ 667.80    | \$ 7,298.15              |
| Building Maintenance                  |     | 151.83             |    | 151.83           |     | 155.23             |          | 156.38             |    | 156.38             |    | 92.00     | 92.00                 | 109.47                |                       |    | 92.00              |    |           |              | 1,157.12                 |
| Community Garden Expense              |     | 156.69             |    | 41.27            |     |                    |          |                    |    |                    |    | 4         | 421.71                | 18.75                 |                       |    |                    |    |           |              | 638.42                   |
| Equipment Replacement                 |     |                    |    |                  |     |                    |          |                    |    |                    |    | 15.02     |                       |                       |                       |    |                    |    |           |              | 15.02                    |
| Insurance                             |     | 3,422.55           |    | -1,509.28        |     | 1,608.93           |          | 1,143.63           |    | 1,608.93           |    | 1,741.24  | 1,608.93              | 1,608.93              | 1,608.93              |    | 1,608.93           |    | 1,608.93  | 1,608.93     | 17,669.58                |
| Rent                                  |     | 440 70             |    | 440 70           |     | 440.00             |          | 240.04             |    | 570.00             |    | 474.00    | 454.04                | 454.04                | 450.00                |    | 1,183.00           |    | 805.00    | 805.00       | 2,793.00                 |
| Telephone                             |     | 448.73             |    | 448.73           |     | 448.82             |          | 318.84             |    | 578.80             |    | 474.06    | 451.01                | 451.01                | 450.98                |    | 408.03             |    | 400.11    | 320.30       | 5,199.42                 |
| Utilities                             | -   | 295.27<br>4.985.82 |    | 286.20<br>261.27 |     | 321.82<br>2.878.76 |          | 369.63<br>2.324.10 | *  | 235.14<br>3.353.98 |    | 269.28    | 214.94<br>\$ 2.845.59 | 319.87<br>\$ 3.517.04 | 322.92<br>\$ 2.748.31 |    | 200.55<br>4.055.12 |    | 3.558.06  | \$ 3.402.03  | 2,835.62<br>\$ 37.606.33 |
| Total Facilities Overhead             | \$  | 4,965.82           | þ  | 201.2/           | \$  | 2,0/8./6           | \$       | 2,324.10           | \$ | <b>ა,ა</b> ეკ.98   | \$ | 3,676.25  | <b>⊅ 2,64</b> 5.59    | \$ 3,517.04           | \$ 2,748.31           | \$ | 4,005.12           | \$ | 3,338.06  | \$ 3,402.03  | 1 . ,                    |
| Labor                                 |     |                    |    |                  |     |                    |          |                    |    |                    |    |           |                       |                       |                       |    |                    |    |           |              | 0.00                     |